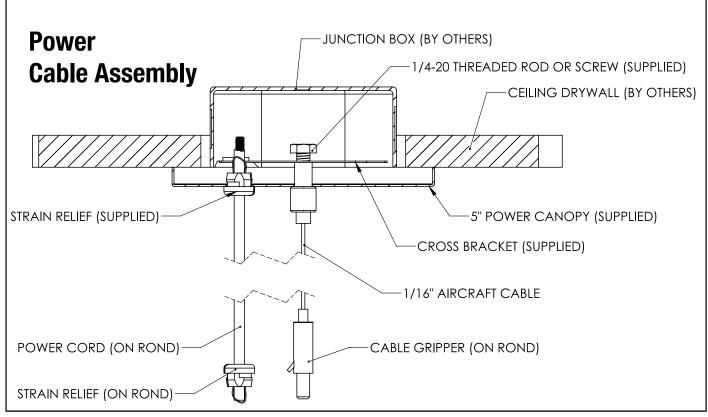

## 12201-P AIRCRAFT CABLE INSTALLATION INSTRUCTIONS

\*Alcon Lighting, Inc. assumes no responsibility for claims arising out of improper or careless handling or installation of this product.

MOUNTING POINT LOCATIONS- 14" AND 2' ROND

MOUNTING POINT LOCATIONS- ROND 3', 4', AND 5'