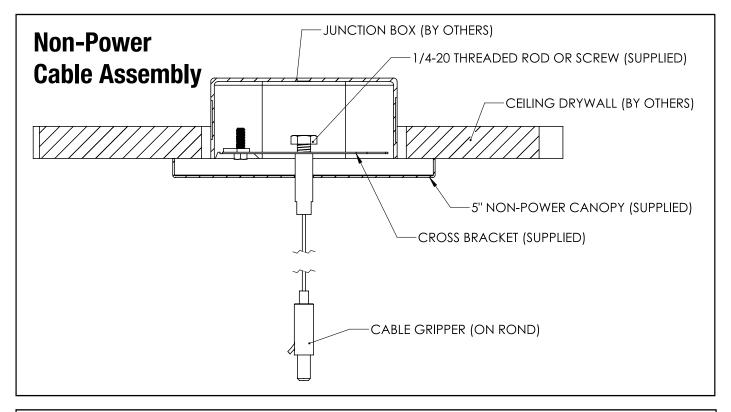

lectrical code and applicable local codes and ordinances. Proper grounding is required to insure personal safety. Carefully observe the correct grounding procedure under installation section.

\*Alcon Lighting, Inc. assumes no responsibility for claims arising out of improper or careless handling or installation of this product.

MOUNTING POINT LOCATIONS- 14" AND 2' ROND



MOUNTING POINT LOCATIONS- ROND 3', 4', AND 5'



MOUNTING POINT LOCATION- SINGLE POINT OPTION FOR ALL SIZES



|   | 14"     | 2'       | 3'        | 4'      | 5'        |
|---|---------|----------|-----------|---------|-----------|
| Ø | 10-1/4" | 18-3/4"  | 22"       | 32-1/2" | 44-1/2"   |
| Α | 8-7/8"  | 16-7/32" | 15-17/32" | 23"     | 31-15/32" |
| В | 5-1/8"  | 9-3/8"   | 7-49/64"  | 11-1/2" | 15-47/64" |