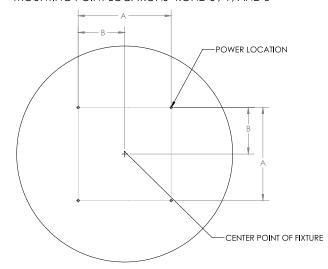

\*Alcon Lighting, Inc. assumes no responsibility for claims arising out of improper or careless handling or installation of this product.

MOUNTING POINT LOCATIONS- 14" AND 2' ROND

MOUNTING POINT LOCATIONS- ROND 3', 4', AND 5'

MOUNTING POINT LOCATION- SINGLE POINT OPTION FOR ALL SIZES

|   | 14"     | 2'       | 3'        | 4'      | 5'        |
|---|---------|----------|-----------|---------|-----------|
| Ø | 10-1/4" | 18-3/4"  | 22"       | 32-1/2" | 44-1/2"   |
| Α | 8-7/8"  | 16-7/32" | 15-17/32" | 23"     | 31-15/32" |
| В | 5-1/8"  | 9-3/8"   | 7-49/64"  | 11-1/2" | 15-47/64" |