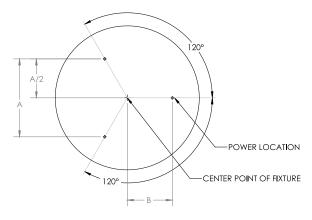

\*Alcon Lighting, Inc. assumes no responsibility for claims arising out of improper or careless handling or installation of this product.

MOUNTING POINT LOCATIONS- 14" AND 2' ROND

MOUNTING POINT LOCATIONS- ROND 3', 4', AND 5'

MOUNTING POINT LOCATION- SINGLE POINT OPTION FOR ALL SIZES

|   | 14"     | 2'       | 3'        | 4'      | 5'        |
|---|---------|----------|-----------|---------|-----------|
| Ø | 10-1/4" | 18-3/4"  | 22"       | 32-1/2" | 44-1/2"   |
| Α | 8-7/8"  | 16-7/32" | 15-17/32" | 23"     | 31-15/32" |
| В | 5-1/8"  | 9-3/8"   | 7-49/64"  | 11-1/2" | 15-47/64" |