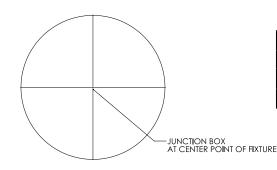

\*Alcon Lighting, Inc. assumes no responsibility for claims arising out of improper or careless handling or installation of this product.

MOUNTING POINT LOCATIONS- 14" AND 2' ROND

MOUNTING POINT LOCATIONS- ROND 3', 4', AND 5'

MOUNTING POINT LOCATION- SINGLE POINT OPTION FOR ALL SIZES

|   | 14"     | 2'       | 3'        | 4'      | 5'        |
|---|---------|----------|-----------|---------|-----------|
| Ø | 10-1/4" | 18-3/4"  | 22"       | 32-1/2" | 44-1/2"   |
| Α | 8-7/8"  | 16-7/32" | 15-17/32" | 23"     | 31-15/32" |
| В | 5-1/8"  | 9-3/8"   | 7-49/64"  | 11-1/2" | 15-47/64" |